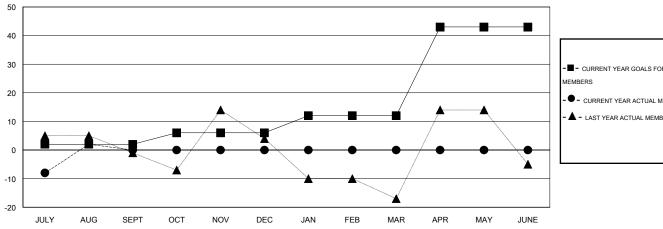

## GOALS AND ACTUAL MEMBERS CUMULATIVE

| -■-   | CURRENT | YEAR G | OALS FOR | NEW |
|-------|---------|--------|----------|-----|
| MEMBE | ERS     |        |          |     |

CURRENT YEAR ACTUAL MEMBERS